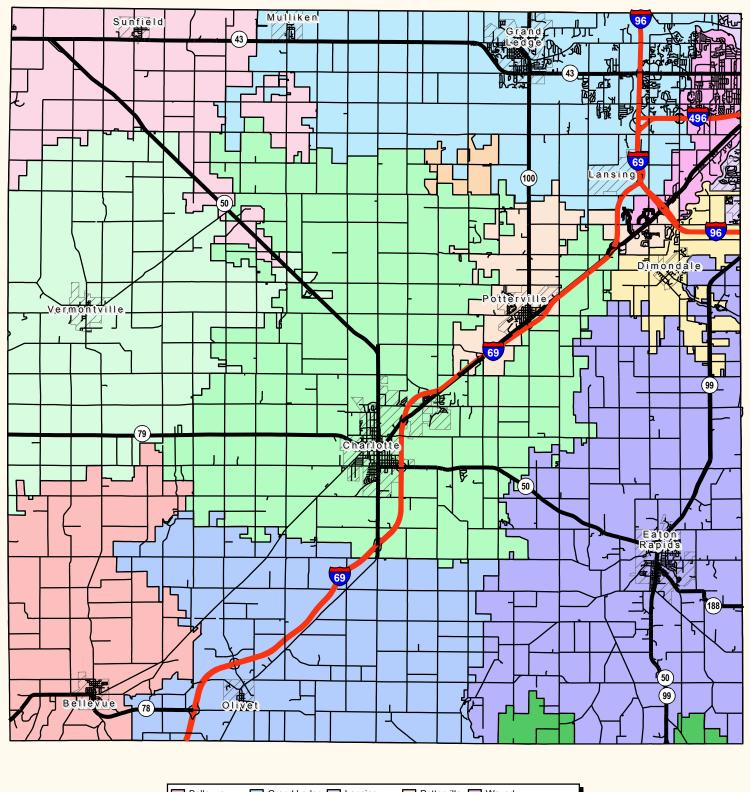

## **Eaton County School Districts**

Bellevue ☐ Grand Ledge ☐ Lansing ☐ Potterville ☐ Waverly ☐ Charlotte ☐ Holt ☐ Maple Valley ☐ Springport ☐ City Village Boundary ☐ Eaton Rapids ☐ Lakewood ☐ Olivet ☐ Strange